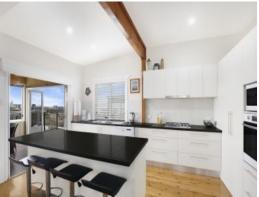

- \* Polished timber floors and classic ornate ceilings
- \* Three generous bedrooms with BIW's to all and study access from two
- \* Sleek modern kitchen
- \* Plenty of storage in the garage and under the house
- \* Secure undercover car spaces for three vehicles
- \* Manicured gardens with rain water tanks
- \* 4kw, 16 Panel Solar System
- \* Within walking distance to Wollongong hospital, CBD, schools and public transport