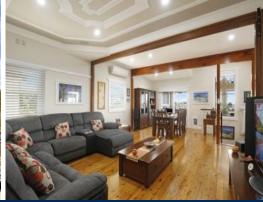

- \* Polished timber floors and classic ornate ceilings
- \* Three generous bedrooms with BIW's to all and study access from two
- \* Sleek modern kitchen
- \* Plenty of storage in the garage and under the house
- \* Secure undercover car spaces for three vehicles
- \* Manicured gardens with rain water tanks
- \* 4kw, 16 Panel Solar System
- \* Within walking distance to Wollongong hospital, CBD, schools and public transport