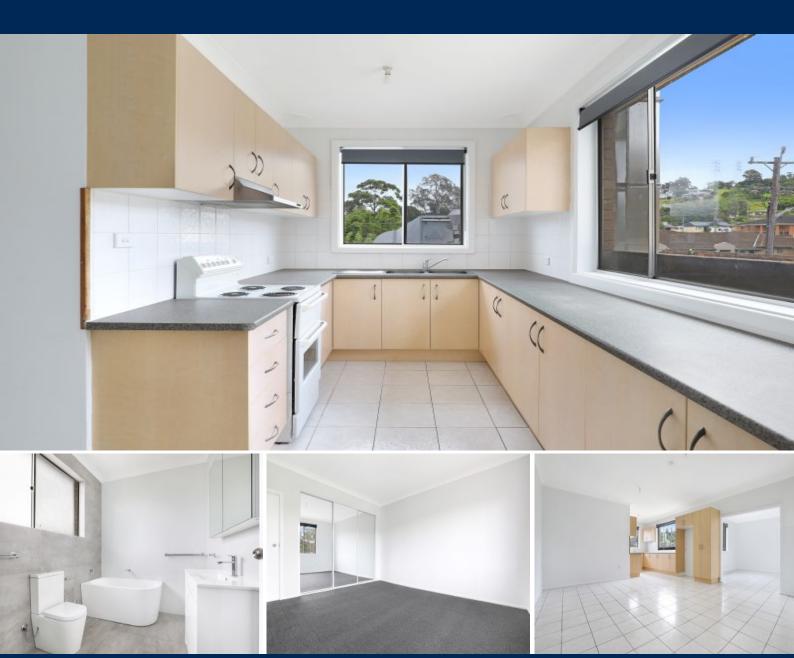

## Convenient & Large Family Unit - Open house cancelled 11/01/24

2 Kelly Street BERKELEY, NSW

A generous family home located just seconds from local shops and cafes. Four queen bedrooms, all with brand new carpet and walk-in-robes plus a peaceful study. The property is freshly painted throughout and features a spacious family room and newly renovated bathroom. The large balcony is great for family gatherings or entertaining friends.

## Main features include:

- ? Four queen bedrooms with WIR
- ? Study
- ? Open kitchen / dining area
- ? Internal laundry
- ? Family room
- ? Covered carport