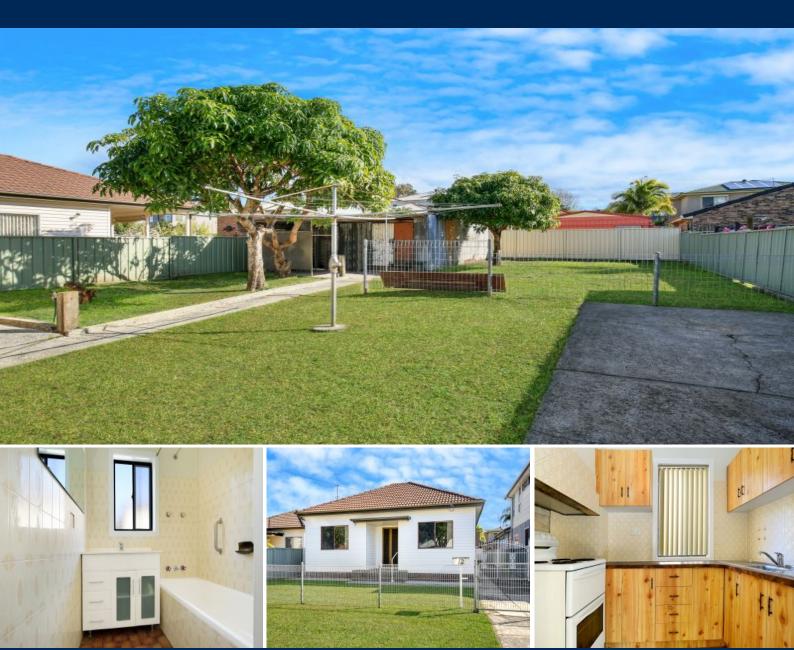

## Moments to Fairy Meadow Beach

Welcome to 12 Donald Street, Fairy Meadow! This two-three bedroom home is situated in a charming sought-after location with an easy walk to the beach, bike track, free shuttle bus and Fairy Meadow train station.

The property features

- Open plan kitchen and living area
- Great location with an easy walk to beach, bike track and public transport
- Combined kitchen/dining
- Sunny rear yard, and off street parking for two cars
- Internal laundry and second toilet