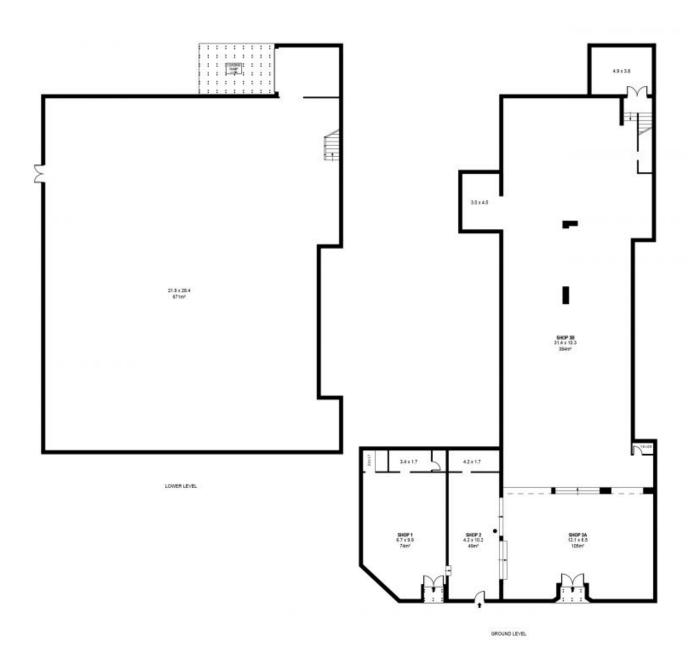

Suits various business types including, cafe's restaurants, office, medical etc.

- Various size spaces available
- Street frontage on Wentworth Street
- Rear lane way access with loading dock
- Retail showroom potential
- Corner site bounded by three streets
- Zoned B2

Council Rates: \$0.00/year (approx)
Water Rates: \$0.00/year (approx)
Strata Rates: \$0.00/year (approx)

Danny Mojanovski Property Management

0424163173 0438855555

PLANS SHOWN ONLY INDICATIVE OF LAYOUT. DIMENSIONS ARE APPROXIMATE.
Ref. No. 74807