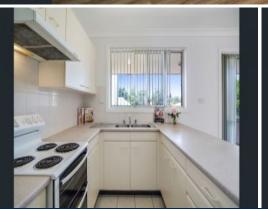

- Two spacious bedrooms and balcony
- Open dining and living with breakfast bar and new appliances
- Fresh paint and flooring throughout
- Single garage with storage