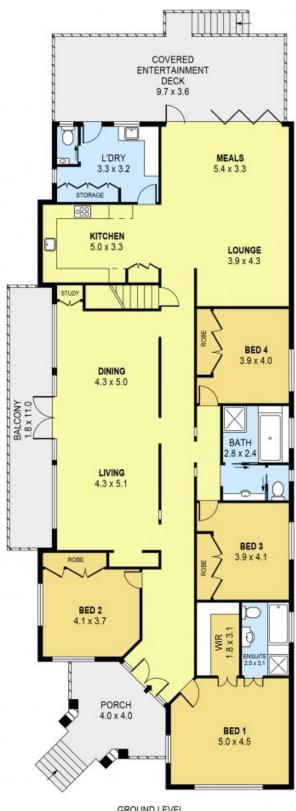

## Main features include:

? Grand entrance with wide hall spanning the upper-level from front to back

Danny Mojanovski Melissa Lott

0424163173

0424939178

GROUND LEVEL

SCALE (METRES) PLANS SHOWN ONLY INDICATIVE OF LAYOUT. DIMENSIONS ARE APPROXIMATE.

INT : 306m<sup>2</sup> **EXT** : 70m<sup>2</sup> **GARAGE** : 89m<sup>2</sup>