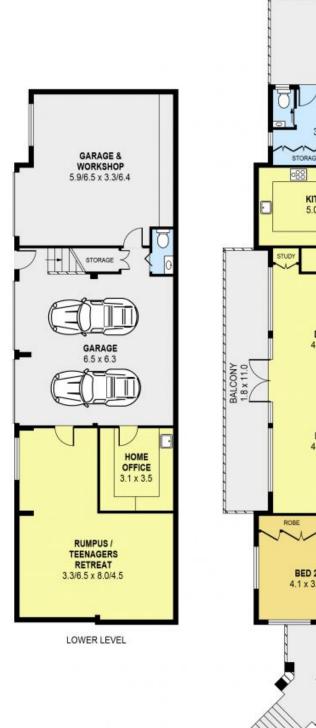

## Main features include:

? Grand entrance with wide hall spanning the upper-level from front to back

Danny Mojanovski Melissa Lott

0424163173

0424939178

GROUND LEVEL

SCALE (METRES) PLANS SHOWN ONLY INDICATIVE OF LAYOUT. DIMENSIONS ARE APPROXIMATE.

INT : 306m<sup>2</sup> **EXT** : 70m<sup>2</sup> **GARAGE** : 89m<sup>2</sup>