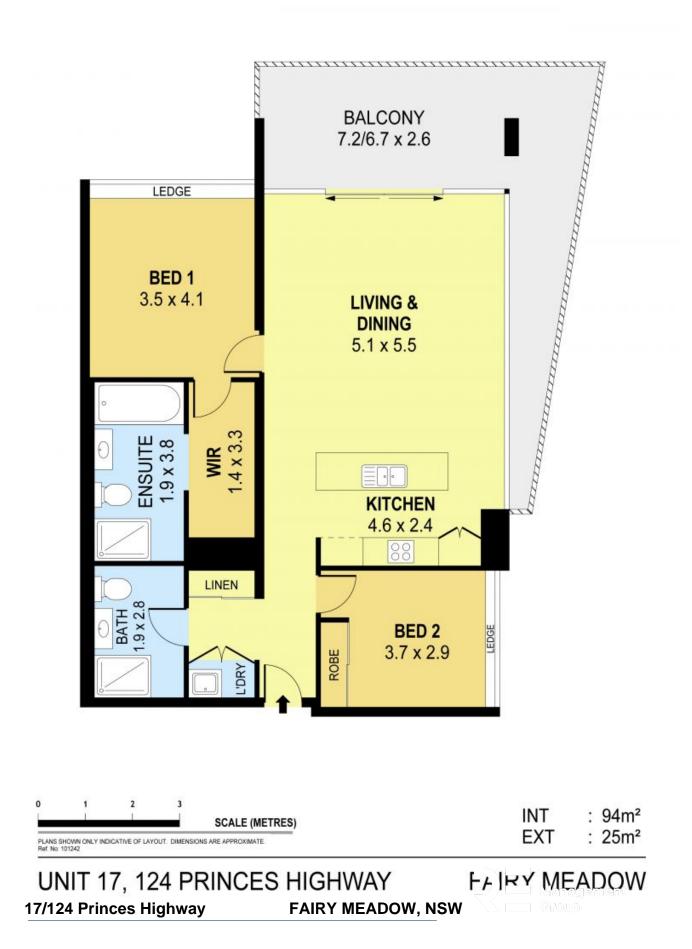

- Second bedroom with built-in wardrobe

 Danny Mojanovski
 Melissa Lott

 0424163173
 0424939178