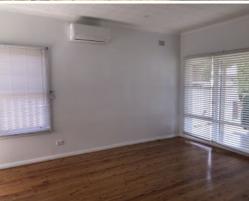

#### Main features include:

- Three bedrooms, two with built-in wardrobes
- Light filled living room with air conditioning
- Combined dining/kitchen with dishwasher
- Lovely polished timber flooring throughout
- Recently painted throughout
- Generous easy maintenance yard
- Only 10 minutes to Wollongong CBD