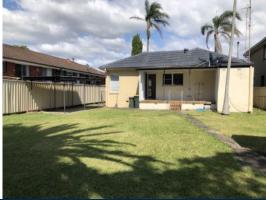

#### Main features include:

- Three bedrooms, two with built-in wardrobes
- Light filled living room with air conditioning
- Combined dining/kitchen with dishwasher
- Lovely polished timber flooring throughout
- Recently painted throughout
- Generous easy maintenance yard
- Only 10 minutes to Wollongong CBD