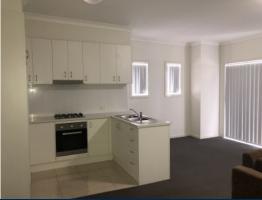

## Main features include:

- Two bedrooms, both with built-in wardrobes
- Very generous open plan living with balcony
- Stylish kitchen with gas cooking
- Bathroom and separate powder room
- Internal laundry and single basement car space
- Security access within building