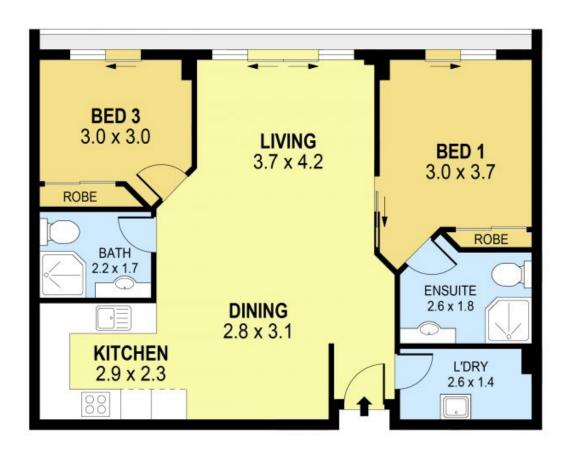

- Approx. 75sqm internal
- Two bedrooms with built-in wardrobes
- Two ensuite style bathrooms
- Tennis court and swimming pool onsite

**Melissa Lott** 

Danny Mojanovski

0424939178

0424163173

**DETACHED** 

INT : 68m² CARPORT : 13m²