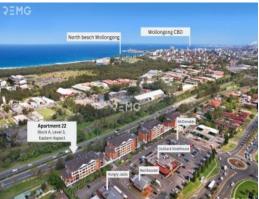

## **Smart and Sophisticated**

A smart and sophisticated two bedroom apartment in the ever popular 'Northgate' complex in Fairy Meadow.

Central to all local attractions, this very nicely renovated apartment with onsite swimming pool and tennis court is perfect for owner occupiers and investors alike. You'll enjoy the convenience of local shopping, pristine beaches, Wollongong CBD and UOW nearby with the Mount Ousley entry to Sydney travel only moments away, making the location of this stylish apartment is an opportunity not to be missed.