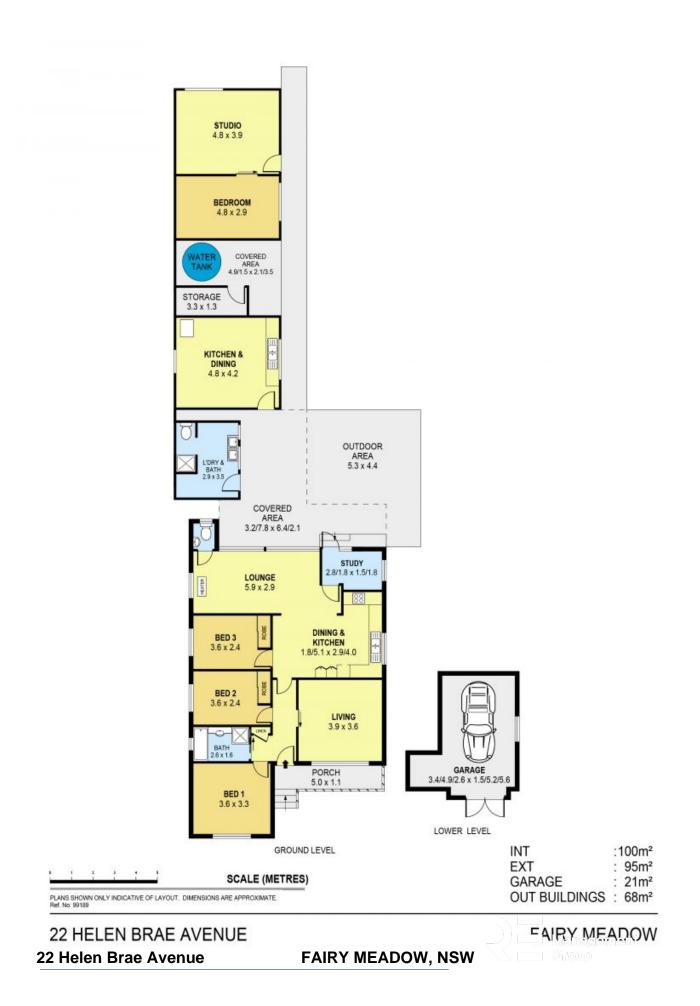

## 22 Helen Brae Avenue FAIRY MEADOW, NSW

## **Unique Opportunity**

Sitting right within walking distance of local shopping options, schools, sporting grounds and beaches, this property is an opportunity not to be missed! And when we say 'property', we mean over 3000sqm of it. The block size is an approximate 3159sqm and provides endless options for the dream home builder or renovator and those looking to invest or develop subject to Council approval. It's ultra-convenient location makes this property a must see!