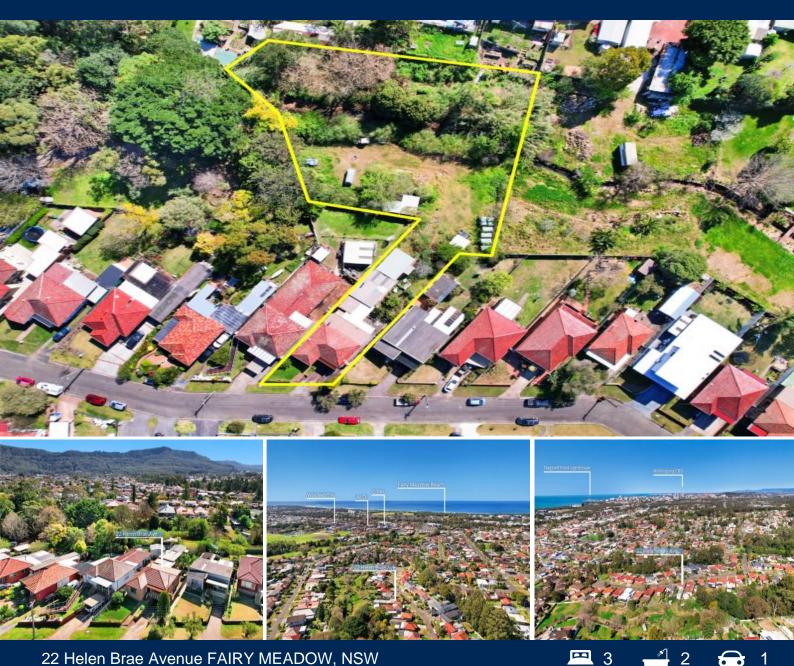

## 22 Helen Brae Avenue FAIRY MEADOW, NSW

## **Unique Opportunity**

Sitting right within walking distance of local shopping options, schools, sporting grounds and beaches, this property is an opportunity not to be missed! And when we say 'property', we mean over 3000sqm of it. The block size is an approximate 3159sqm and provides endless options for the dream home builder or renovator and those looking to invest or develop subject to Council approval. It's ultra-convenient location makes this property a must see!

Don't miss out on this great opportunity!

Features include: ? Land size of approx. 3159 square metres

> Danny Mojanovski Melissa Lott 0424163173 0424939178