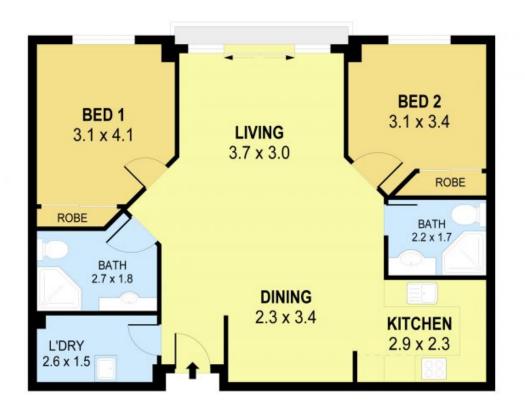

## **Convenient Coastal Living**

Presenting this well proportioned level 3, two bedroom apartment with comfortable layout, onsite swimming pool and tennis court, creating an exceptional prospect for homebuyers and investors alike. Perfectly situated on the edge of Wollongong and within easy walking distance of the CBD, local beaches, shops and cafe's, offering the perfect setting for a relaxed and convenient coastal lifestyle.

- Two bedrooms, both with built-in wardrobes
- Two full size bathrooms
- Spacious combined living/dining
- Stylish kitchen with stone benchtops
- Secure building with security access
- Single basement car space