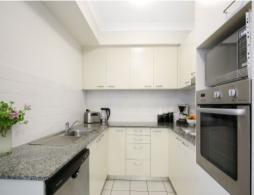

- Two bedrooms, both with built-in wardrobes
- Two full size bathrooms
- Spacious combined living/dining
- Stylish kitchen with stone benchtops
- Secure building with security access
- Single basement car space