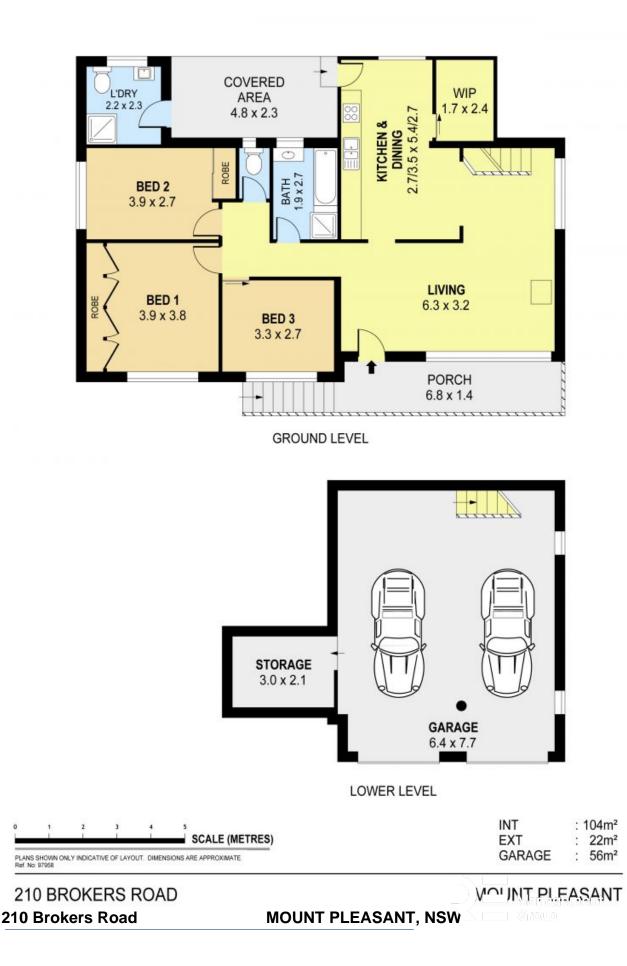

? Freshly painted inside and out with nicely finished timber flooring

- ? Three good size bedrooms with built-in wardrobes to two
- ? East facing living with convenient combustion fire place
- ? Second bathroom and laundry with access to the rear yard