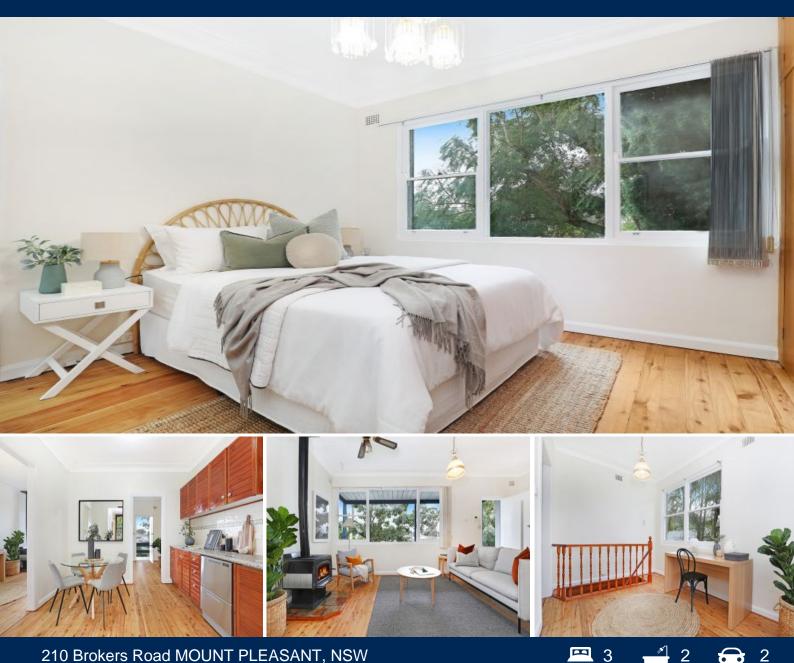

## A Wonderful Lifestyle Opportunity

Dreaming of living in a highly sought after location, then look no further as this property is for you!

Perfectly positioned on an 810m2 block with a wide 22m frontage in a sought after locale with a naturally light filled east facing aspect, this home provides wonderful lifestyle opportunities and is within moments to pristine beaches, vibrant cafe's, restaurants, and the City of Wollongong.

? Freshly painted inside and out with nicely finished timber flooring

- ? Three good size bedrooms with built-in wardrobes to two
- ? East facing living with convenient combustion fire place
- ? Second bathroom and laundry with access to the rear yard