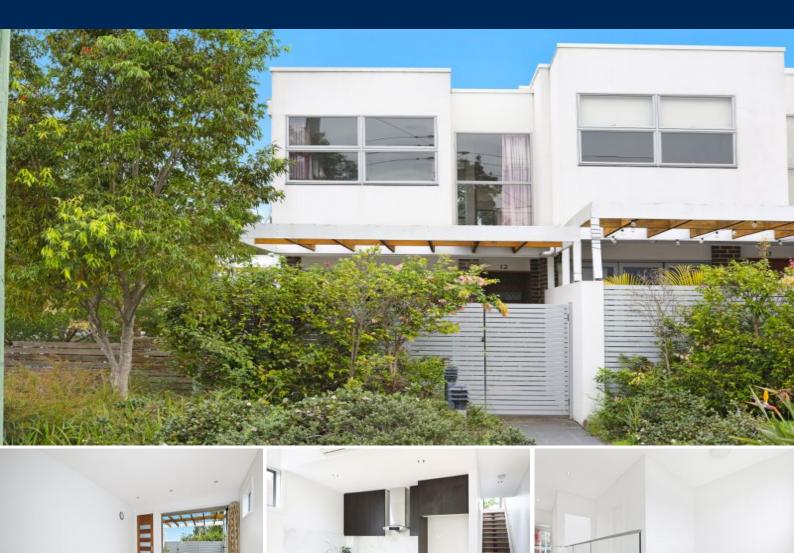

## 12/483 Crown Street WEST WOLLONGONG, NSW

## Open Inspection Cancelled for 11th June

REMG are proud to present this lovely townhouse with study, enjoying the benefits of a very convenient location.

The home is within walking distance to local schools, Wollongong CBD, beautiful local beaches, UOW and Hospitals, making this home the perfect start for first home buyers and investors alike.

Main features include:

- ? Well designed floor plan with open plan living and outdoor space
- $?\ensuremath{\mathsf{Two}}\xspace$  spacious bedrooms with built-in wardrobes and ensuite to the master
- ? Timber style flooring and LED lighting throughout
- $?\ensuremath{\operatorname{Modern}}$  kitchen featuring gas cook-top and stone bench top
- ? Single lock-up garage and water tank