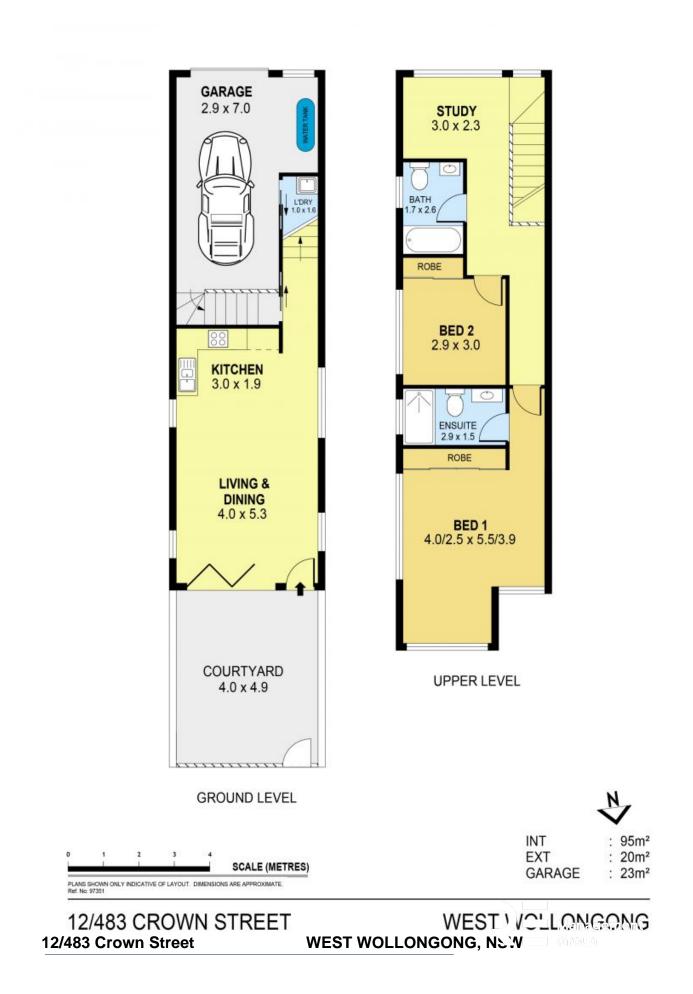

## 12/483 Crown Street WEST WOLLONGONG, NSW

Main features include:

- ? Well designed floor plan with open plan living and outdoor space
- $?\ensuremath{\mathsf{Two}}\xspace$  spacious bedrooms with built-in wardrobes and ensuite to the master
- ? Timber style flooring and LED lighting throughout
- $?\ensuremath{\operatorname{Modern}}$  kitchen featuring gas cook-top and stone bench top
- ? Single lock-up garage and water tank