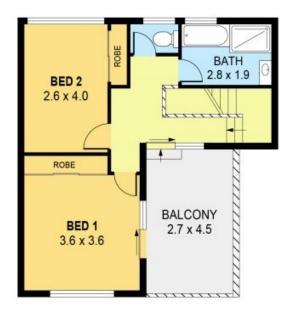

- Two bedrooms with built-in wardrobes and ceiling fans
- Generous bathroom with separate toilet
- Open plan living overlooking rear timber deck
- Kitchen with ample storage space and gas cooking
- Set in a boutique complex of four