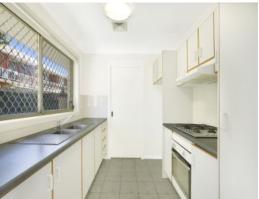

- Two bedrooms with built-in wardrobes and ceiling fans
- Generous bathroom with separate toilet
- Open plan living overlooking rear timber deck
- Kitchen with ample storage space and gas cooking
- Set in a boutique complex of four