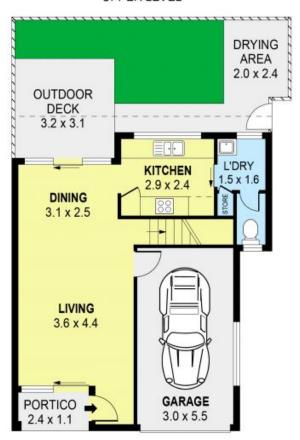

- Two bedrooms with built-in wardrobes and ceiling fans
- Generous bathroom with separate toilet
- Open plan living overlooking rear timber deck
- Kitchen with ample storage space and gas cooking
- Set in a boutique complex of four