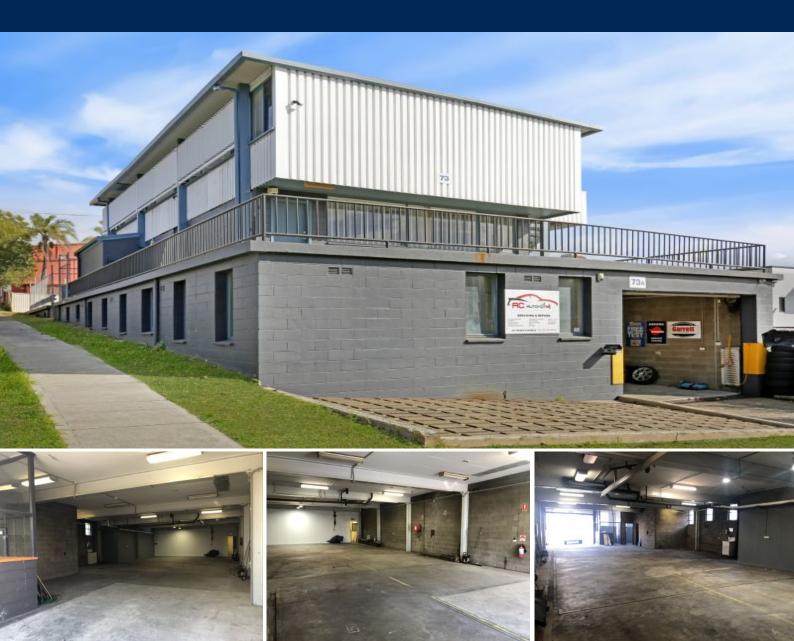

## 73 Military Road PORT KEMBLA, NSW

## SPACIOUS WORKSHOP WITH OFFICE AND STORAGE

A fantastic opportunity exists to lease this spacious workshop with prominent street exposure which includes additional offices and/or storage rooms. Suitable for a variety of business types. Conveniently located within close proximity to main arterial roads and Wentworth Street, Port Kembla's main retail precinct.

Features include:

- Huge open workshop of approx. 274sqm with front office, kitchenette and amenities
- Additional office and storage areas of an approx. 108sqm
- Alarm system
- Security cameras
- Lower floor only