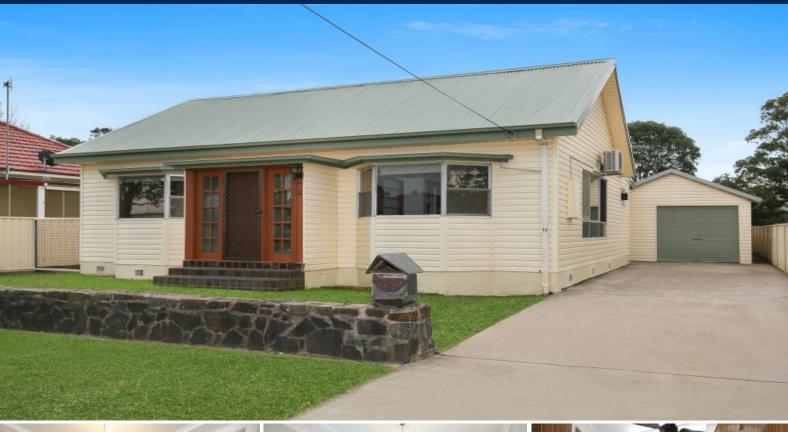

## 12 Smith Street FAIRY MEADOW, NSW

## Location, Convenience, Lifestyle!

Ideally located and with a very practical floor plan, this light-filled three to four bedroom home offers classic features and is conveniently located only moments to local attractions including pristine beaches, boutique stores, bakery, major grocery outlets, transport, schools, restaurants and cafes.

On a generous level block in a cul-de-sac position, the property has a land size of 753m2 with a frontage of just over 15m creating endless possibilities for improvements or development (STCA).

- Land size of approx. 753m2
- Three spacious bedrooms
- Retro kitchen with ample storage space
- Fourth bedroom or studio