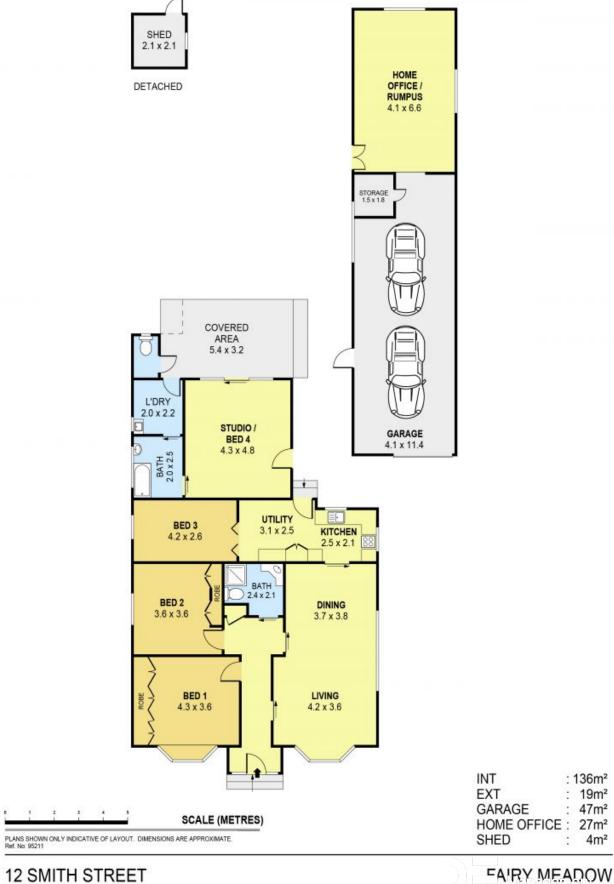

## 12 Smith Street FAIRY MEADOW, NSW

## Location, Convenience, Lifestyle!

Ideally located and with a very practical floor plan, this light-filled three to four bedroom home offers classic features and is conveniently located only moments to local attractions including pristine beaches, boutique stores, bakery, major grocery outlets, transport, schools, restaurants and cafes.

On a generous level block in a cul-de-sac position, the property has a land size of 753m2 with a frontage of just over 15m creating endless possibilities for improvements or development (STCA).

- Land size of approx. 753m2
- Three spacious bedrooms
- Retro kitchen with ample storage space
- Fourth bedroom or studio