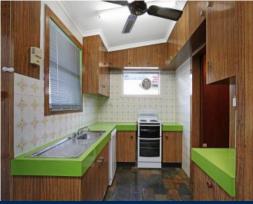

On a generous level block in a cul-de-sac position, the property has a land size of 753m2 with a frontage of just over 15m creating endless possibilities for improvements or development (STCA).

- Land size of approx. 753m2
- Three spacious bedrooms
- Retro kitchen with ample storage space
- Fourth bedroom or studio