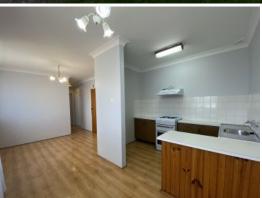

- One bedroom with built-in wardrobe
- Floating timber floors
- Renovated bathroom/laundry
- Well appointed kitchen
- Single onsite car space