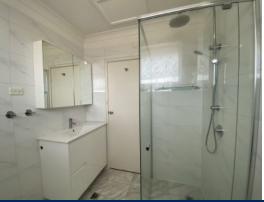

- One bedroom with built-in wardrobe
- Floating timber floors
- Renovated bathroom/laundry
- Well appointed kitchen
- Single onsite car space