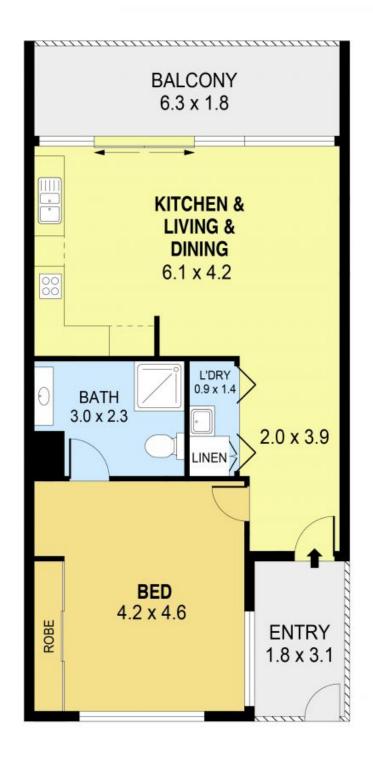

## 22/124 Princes Highway FAIRY MEADOW, NSW

## Beautiful Ocean Vistas and Convenience

Perfectly positioned with a delightful light-filled Eastern aspect, you will enjoy long days taking in the panoramic views this one bedroom, level 5 apartment has to offer.

Main features include:

- Generous secure entry with space to store items
- Light-filled living/dining with wide outlook to beautiful ocean vistas
- Stylish open kitchen with gas cooking and dishwasher
- True King size bedroom with built-in wardrobe
- Ultra spacious ensuite with shower
- Euro style laundry with cabinetry for plenty of storage
- Air conditioning and secure parking

Council Rates: \$1,304.84/year (approx)
Water Rates: \$603.96/year (approx)
Strata Rates: \$3,481.20/year (approx)

Danny Mojanovski Melissa Lott

0424163173

0424939178

INT : 63m² EXT : 17m²