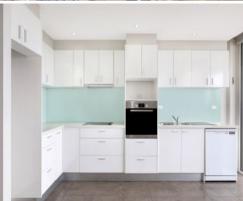

Main features include:

- Generous secure entry with space to store items
- Light-filled living/dining with wide outlook to beautiful ocean vistas
- Stylish open kitchen with gas cooking and dishwasher
- True King size bedroom with built-in wardrobe
- Ultra spacious ensuite with shower
- Euro style laundry with cabinetry for plenty of storage
- Air conditioning and secure parking