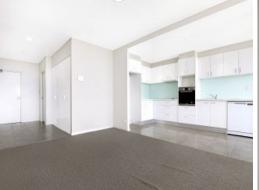

Main features include:

- Generous secure entry with space to store items
- Light-filled living/dining with wide outlook to beautiful ocean vistas
- Stylish open kitchen with gas cooking and dishwasher
- True King size bedroom with built-in wardrobe
- Ultra spacious ensuite with shower
- Euro style laundry with cabinetry for plenty of storage
- Air conditioning and secure parking