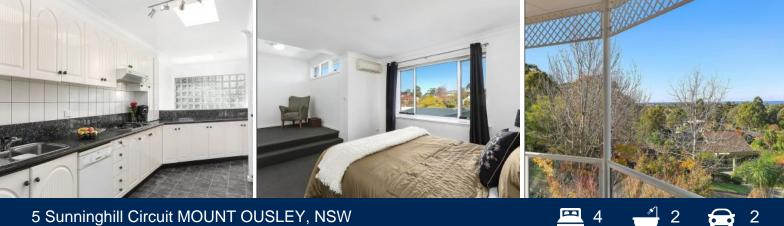

Main features include:

- Modern gas kitchen with stone island bench tops
- Four bedrooms plus study
- Renovated bathrooms with floor-to-ceiling tiles
- Skylights, polished parquetry flooring
- Air conditioning
- Single garage with internal access
- Only minutes to the CBD, the beach and access to the freeway
- Internet supplied and charged monthly