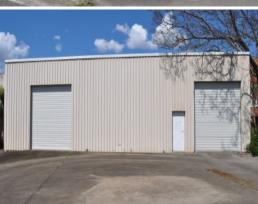

With a three bedroom home which can be converted into office space, and large warehouse on a level 892sqm of land, the possibilities are endless.

- Zoning suitable for commercial use
- Close to main arterial roads and shopping precinct
- Generous three bedroom home
- Spacious living/dining
- Kitchen with meals/dining
- Laundry with second toilet
- Storage and utilities room