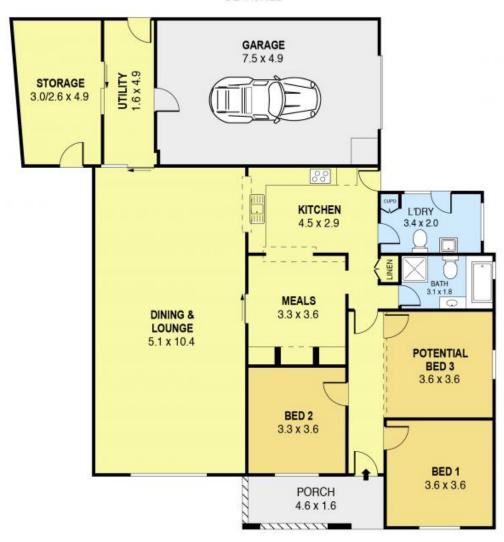

With a three bedroom home which can be converted into office space, and large warehouse on a level 892sqm of land, the possibilities are endless.

- Zoning suitable for commercial use
- Close to main arterial roads and shopping precinct
- Generous three bedroom home
- Spacious living/dining
- Kitchen with meals/dining
- Laundry with second toilet
- Storage and utilities room

## Danny Mojanovski Melissa Lott

0424163173

0424939178

DETACHED

INT : 165m² EXT : 08m² GARAGE : 37m² DETACHED : 112m²

10 OSBORNE STREET

10 Osborne Street

DAPTO, NSW