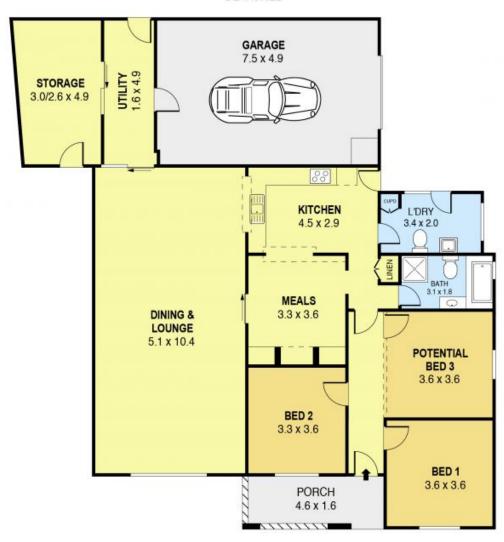

With a three bedroom home which can be converted into office space, and large warehouse on a level 892sqm of land, the possibilities are endless.

- Zoning suitable for commercial use
- Close to main arterial roads and shopping precinct
- Generous three bedroom home
- Spacious living/dining
- Kitchen with meals/dining
- Laundry with second toilet
- Storage and utilities room

Danny Mojanovski Daniel Mojanovski

0424163173

DETACHED

INT : 165m² EXT : 08m² GARAGE : 37m² DETACHED : 112m²

10 OSBORNE STREET

10 Osborne Street

DAPTO, NSW