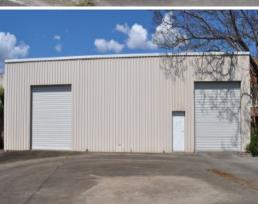

With a three bedroom home which can be converted into office space, and large warehouse on a level 892sqm of land, the possibilities are endless.

- Zoning suitable for commercial use
- Close to main arterial roads and shopping precinct
- Generous three bedroom home
- Spacious living/dining
- Kitchen with meals/dining
- Laundry with second toilet
- Storage and utilities room