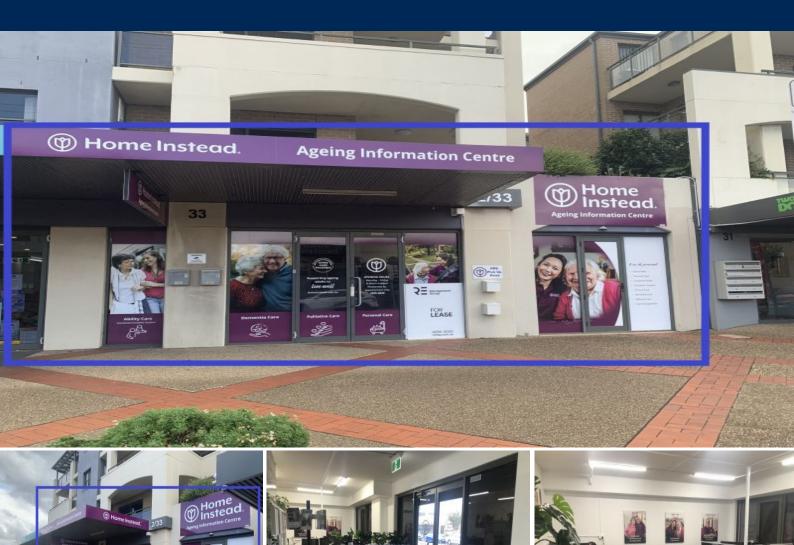

## 2/33 Princes Highway FAIRY MEADOW, NSW

## High Impact Exposure

Take this great opportunity to secure a high exposure site for your business in the heart of the bustling Fairy Meadow precinct.

- ? Approximately 160m2 of retail
- ? Two allocated car spaces
- ? High exposure frontage to the Princes Highway
- ? Internal amenities
- ? All glass facade
- ? Signage rights
- ? Currently used as office space
- ? Previously used as a cafe and flooring specialists