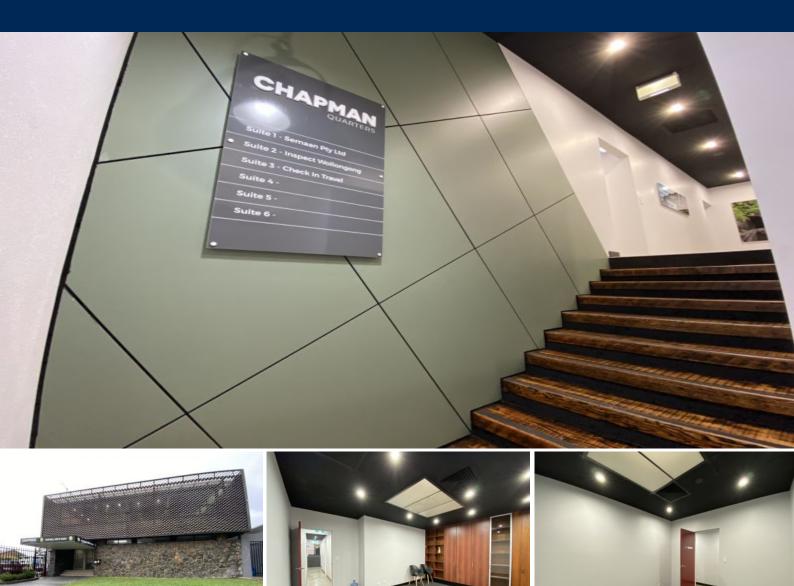

## 2/45 Chapman Street FAIRY MEADOW, NSW

## Professional suites available

Great opportunity to secure a professional office space.

Features include:

- Shared kitchen/lunchroom
- Shared boardroom
- Male and female toilet facilities
- Electricity included
- Separate phone line for each suite

Suite 2 - \$250.00 per week plus GST Suite 4 - \$250.00 per week plus GST Suite 5 - \$250.00 per week plus GST

| Council Rates: | \$0.00/year (approx) |
|----------------|----------------------|
| Water Rates:   | \$0.00/year (approx) |
| Strata Rates:  | \$0.00/year (approx) |