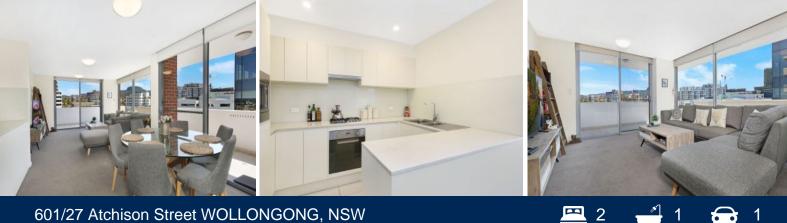

## **Contemporary Apartment Living**

Boasting all the benefits of modern living, this quality two bedroom apartment is set in a popular complex, only a short stroll to the CBD and entertainment. Designed to embrace the outdoors, the apartment is filled with natural light with stylish interiors.

Property features include:

- Generous design with open plan living/dining
- Air Conditioning
- Sunny wrap around balcony & video intercom
- Stylish stone kitchen with gas cooking
- Two well appointed bedrooms with built-in wardrobes
- Spacious modern bathroom and internal laundry

MOLLONGONG