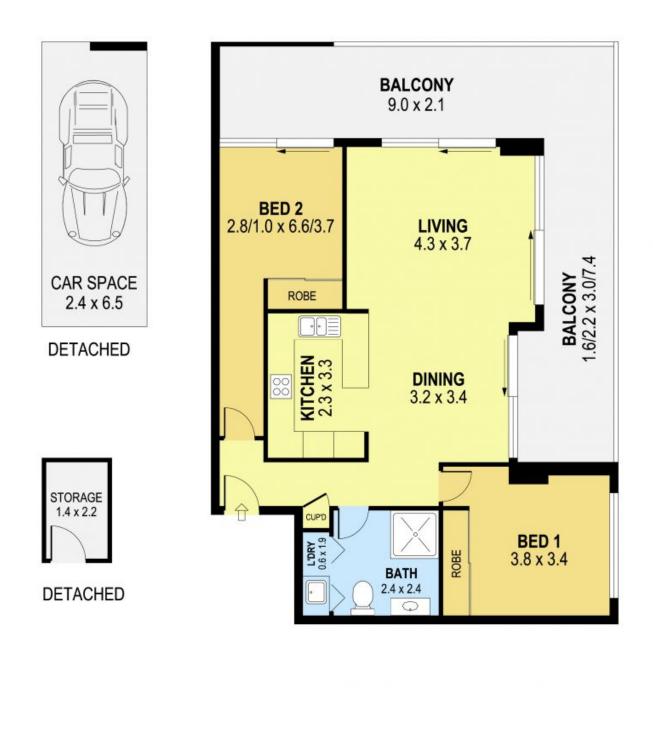

Danny
Mojano Medissa Lott (LREA)

0424 163 173
0424 939 178

(LREA)
Contract of the second secon

SCALE (METRES)

PLANS SHOWN ONLY INDICATIVE OF LAYOUT. DIMENSIONS ARE APPROXIMATE.

601/276A1chisonSHSON STREET WOLLONGONG, NSW