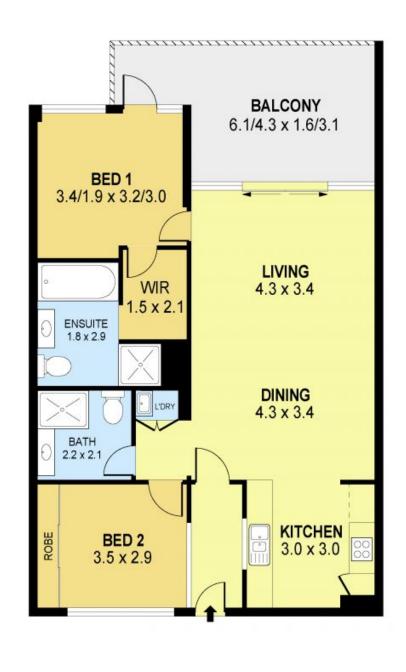

## Features include:

- Open plan design with combined living and dining
- Built-in robe to the second bedroom

Council Rates: \$1,280.00/year (approx) Water Rates: \$708.00/year (approx) Strata Rates: \$5,291.00/year (approx)