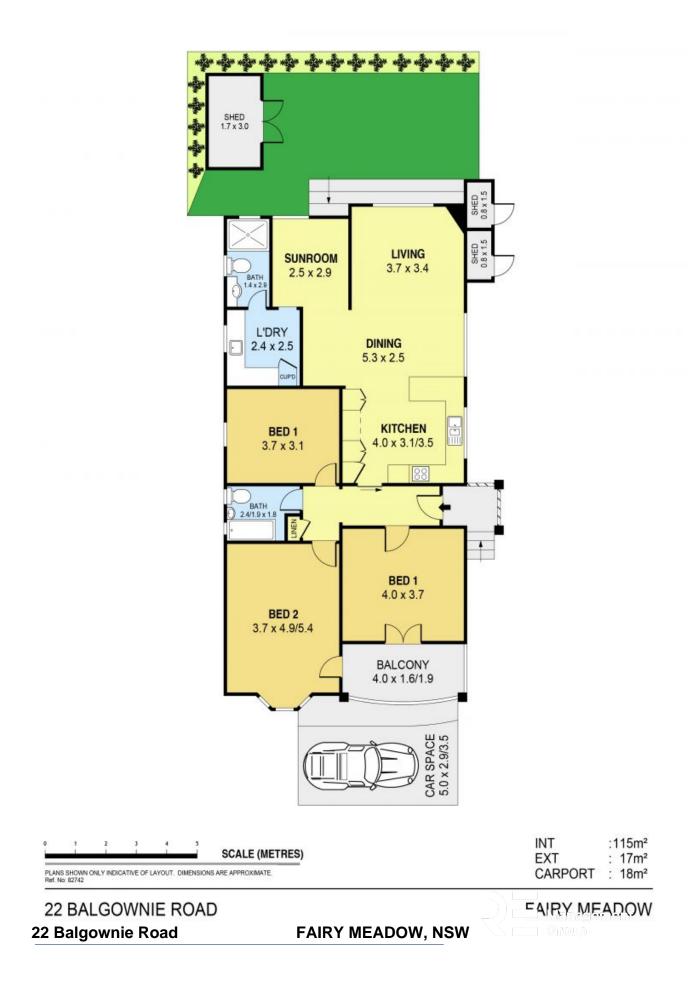

- Three bedrooms plus study
- Lounge, dining and sunroom
- Timber kitchen with ample storage
- Two bathrooms and internal laundry
- Single car space and two garden sheds

| Danny        | Moj |
|--------------|-----|
| 0424 163 173 |     |
| (LREA)       |     |