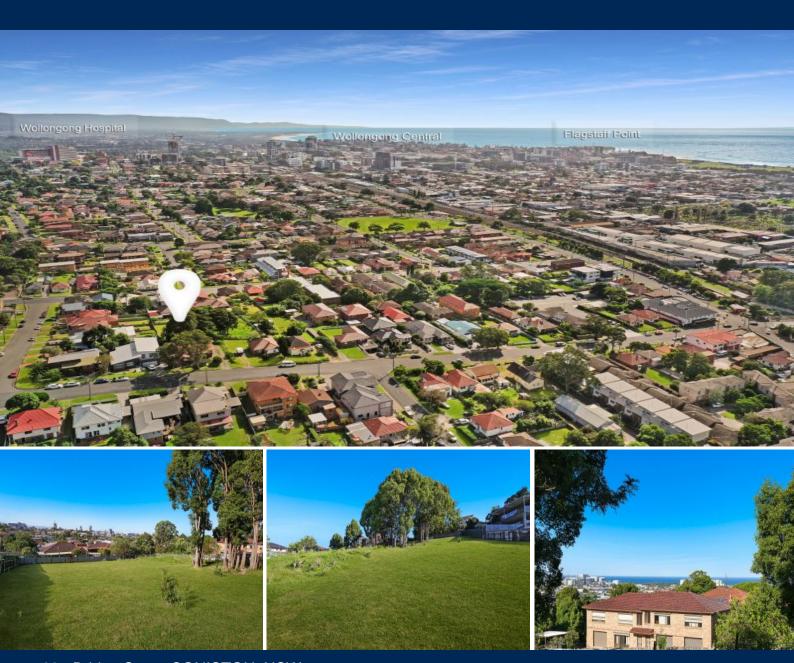

## 60a Bridge Street CONISTON, NSW

## Build Your Dream Home with City Skyline & Ocean Views

Vacant land with ocean and skyline views and only minutes from the vibrant city of Wollongong!

Includes highly sought after R3 (medium density) zoning. This tidy block offers flexibility and immense scope, making it a prime opportunity for a developer to capitalise on in this in-demand locale (STCA), or alternatively, take advantage of the generous building envelope and build your expansive dream home taking in the ocean and city views.

? Land size of approximately 1059sqm

? Sizeable allotment with considerable development potential (STCA)

Danny Mojanovski Daniel Mojanovski

0424163173