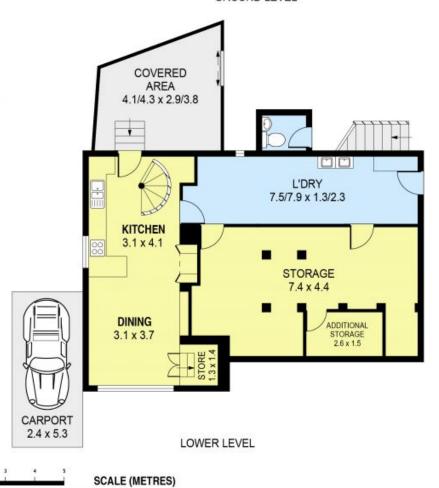

The upper level offers:

- Separate tiled entry
- Home office/study or fourth bedroom

Danny

Mojano Westissa Lott (LREA)

0424 163 173 (LREA) 0424 939 178

**GROUND LEVEL** 

6 CAMDEN GROVE

6 Camden Grove