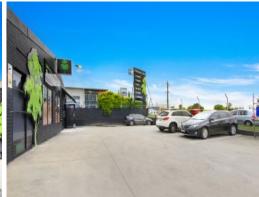

Currently returning an approximate 106,688.04 gross p/a, and very affordable outgoings, including Council & Water.

- ? Land approximately 2,994sqm
- ? Warehouse 1, approximate 451sqm total area
- ? Multiple onsite parking