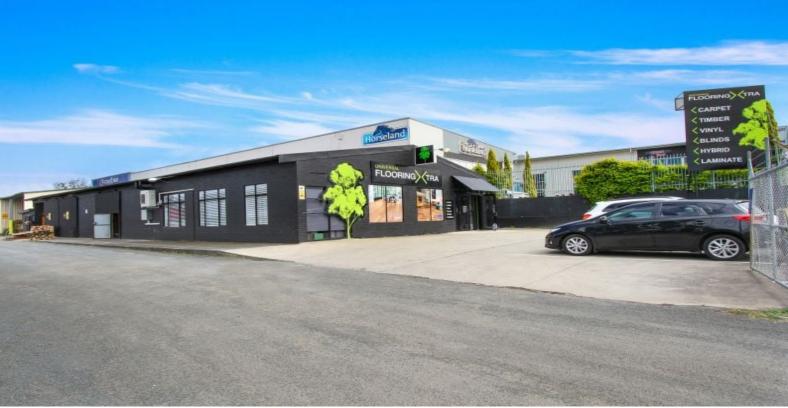

## 66 Princes Highway YALLAH, NSW

## Investment Opportunity in Key Location

We are delighted to present this exceptional opportunity to the market offering investors a freestanding industrial asset with existing tenants.

This property is being offered for sale as a multi tenanted complex in a highly visible location, and within close proximity to the newly built Albion Park Rail bypass with free flowing connections for motorists on and off the motorway.

Currently returning an approximate 106,688.04 gross p/a, and very affordable outgoings, including Council & Water.

- ? Land approximately 2,994sqm
- ? Warehouse 1, approximate 451sqm total area
- ? Multiple onsite parking