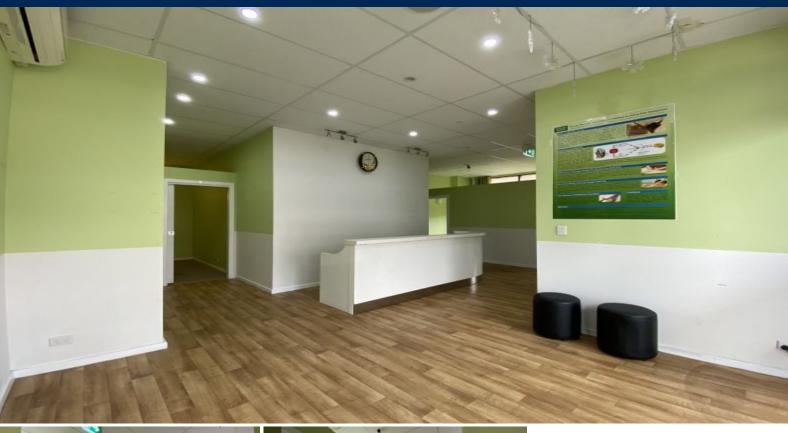

- ? Previously occupied by a remedial massage business
- ? Existing fit-out comprising of multiple rooms, reception and kitchenette
- ? Signage rights
- ? All glass facade
- ? Air conditioning
- ? Internal amenities