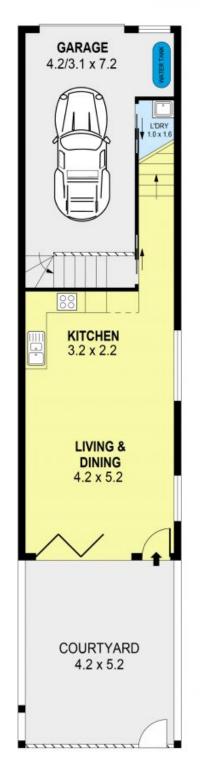

## Lifestyle & Convenience

Offering contemporary open space living, this light filled property presents an outstanding opportunity in a convenient location. The stylish living interiors feature an open plan kitchen and living area with by-fold windows opening up to a generously appointed private courtyard. Two light filled bedrooms with built in wardrobes, and main with ensuite.

## Other features include:

- ? Caesar stone kitchen, with quality stainless appliances
- ? Bamboo flooring throughout
- ? Designer bathrooms with floor to ceiling tiling
- ? Split system air conditioning and gas heating
- ? Remote garage & internal laundry
- ? Close to free bus route
- ? Within minutes to the CBD and beaches

## **Property Management**

0438855555





**GROUND LEVEL** 





**MONTONEONE**