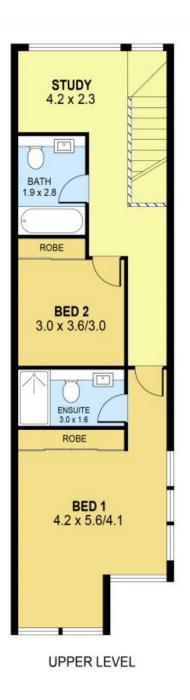

## Lifestyle & Convenience

Offering contemporary open space living, this light filled property presents an outstanding opportunity in a convenient location. The stylish living interiors feature an open plan kitchen and living area with by-fold windows opening up to a generously appointed private courtyard. Two light filled bedrooms with built in wardrobes, and main with ensuite.

## Other features include:

- ? Caesar stone kitchen, with quality stainless appliances
- ? Bamboo flooring throughout
- ? Designer bathrooms with floor to ceiling tiling
- ? Split system air conditioning and gas heating
- ? Remote garage & internal laundry
- ? Close to free bus route
- ? Within minutes to the CBD and beaches

## **Property Management**

0438855555





**GROUND LEVEL** 





**MONTONEONE**