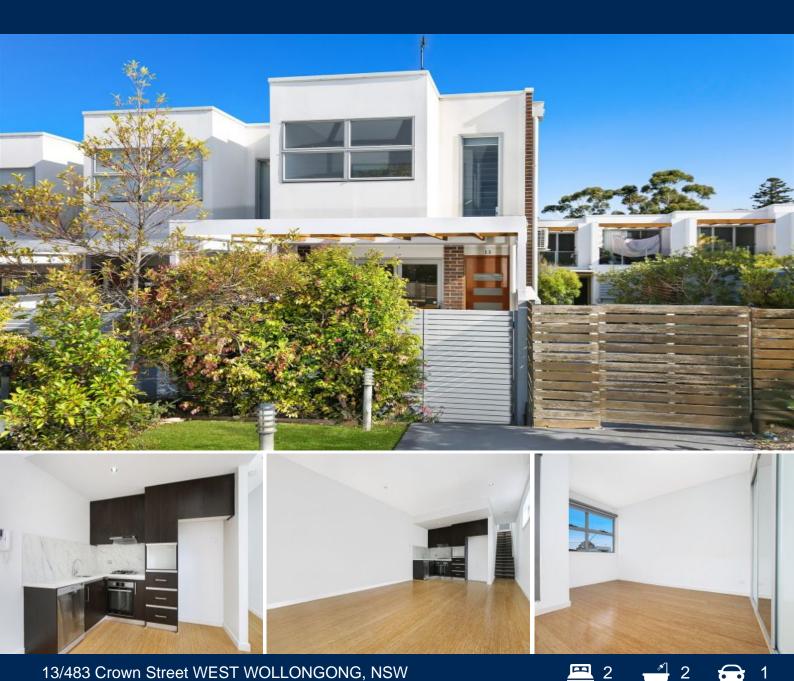

## Lifestyle & Convenience

Offering contemporary open space living, this light filled property presents an outstanding opportunity in a convenient location. The stylish living interiors feature an open plan kitchen and living area with by-fold windows opening up to a generously appointed private courtyard. Two light filled bedrooms with built in wardrobes, and main with ensuite.

## Other features include:

- ? Caesar stone kitchen, with quality stainless appliances
- ? Bamboo flooring throughout
- ? Designer bathrooms with floor to ceiling tiling
- ? Split system air conditioning and gas heating
- ? Remote garage & internal laundry
- ? Close to free bus route
- ? Within minutes to the CBD and beaches