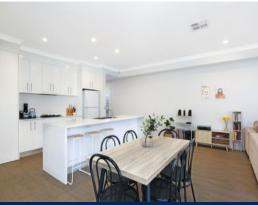

This contemporary home offers:

- Three large bedrooms with built in robes and an ensuite to the main
- Sleek modern kitchen with butler's pantry and top of the line appliances
- Ducted air conditioning throughout and NBN ready
- Outdoor entertaining area and vegetable patch
- Double remote garage with internal access
- No pets