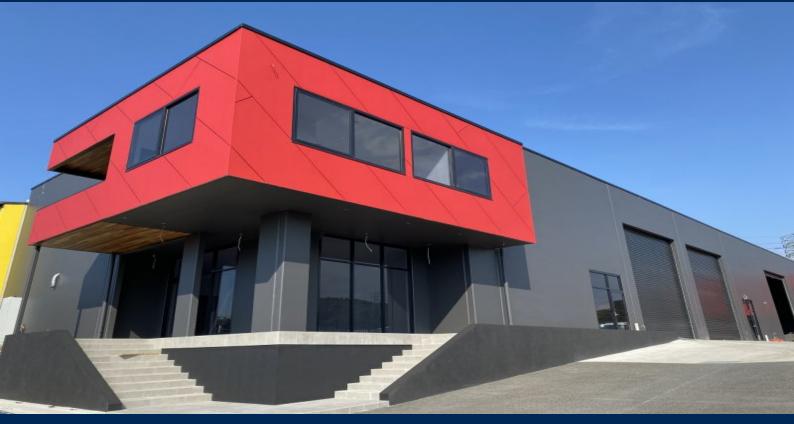

## UNANDERRA, NSW

## Premium Brand New High Clearance Warehouse

1/18 Warehouse Place, Berkeley NSW 2526

A great opportunity has presented itself in the form of a brand new high clearance industrial warehouse located at the front of this secured complex and set amongst Unanderra's industrial precinct. Strategically positioned near the M1 Princes Motorway linking Sydney & Wollongong whilst only being 10 minutes to Port Kembla harbour, an important international gateway.

- ? Due for completion by February 2021
- ? First class design and development with no expense spared
- ? High clearance and clear span warehouse (9m to highest point)
- ? High access roller door of approx 7m
- ? High quality concrete panel construction
- ? Signage rights
- ? Air-conditioned office
- ? Internal amenities
- ? 3 Phase power
- ? 6 Parking spaces
- ? Truck access
- ? IN3 zoning
- ? 2 warehouses already leased: be quick!