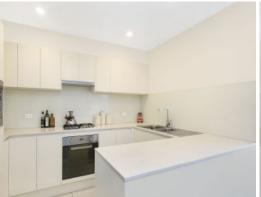

## Property features include:

- Air Conditioning
- Generous design with open plan living/dining
- Sunny wrap around balcony & video intercom
- Stylish stone kitchen with gas cooking
- Two well appointed bedrooms with built-in wardrobes
- Spacious modern bathroom and internal laundry