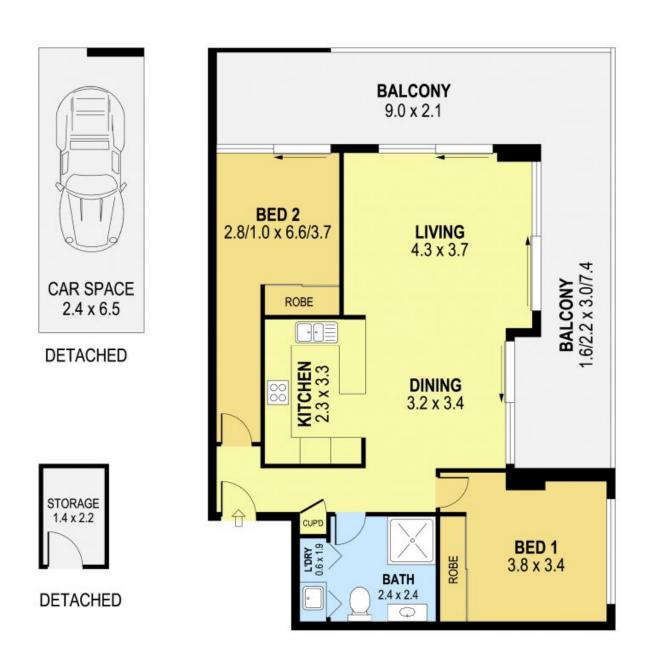

## 601/27 Atchison Street WOLLONGONG, NSW

## Contemporary Apartment Living in CBD Location

Boasting all the benefits of modern living, this quality two bedroom apartment is set in a popular complex, only a short stroll to the CBD and entertainment. Designed to embrace the outdoors, the apartment is filled with natural light with stylish interiors.

## Property features include:

- Air Conditioning
- Generous design with open plan living/dining
- Sunny wrap around balcony & video intercom
- Stylish stone kitchen with gas cooking
- Two well appointed bedrooms with built-in wardrobes
- Spacious modern bathroom and internal laundry