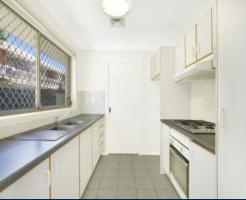

- Built-in robes and ceiling fans to both bedrooms, and main with a balcony
- Good sized bathroom with separate toilet
- Open plan living and dining area that spans onto a timber deck and grassed courtyard
- Internal laundry with second toilet
- Single remote controlled garage
- Television mount to living room wall