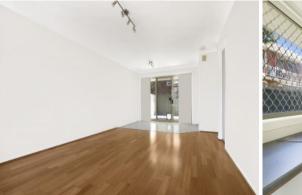

- Built-in robes and ceiling fans to both bedrooms, and main with a balcony
- Good sized bathroom with separate toilet
- Open plan living and dining area that spans onto a timber deck and grassed courtyard
- Internal laundry with second toilet
- Single remote controlled garage
- Television mount to living room wall