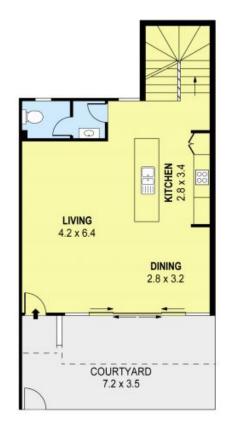

- Tri level home showcasing quality finishes
- Located near main arterial highways to Sydney and South Coast
- Practical layout perfectly caters to young families or investors
- Living and dining areas interact seamlessly with the outdoors
- Flows to terraces with escarpment views
- Caesar Stone gas kitchen plus quality stainless steel appliances

**Danny** 

Mojano Westissa Lott (LREA)

0424 163 173 (LREA)

0424 939 178

UPPER LEVEL

LOWER LEVEL

GROUND LEVEL

INT :143m² EXT : 32m² GARAGE : 41m²