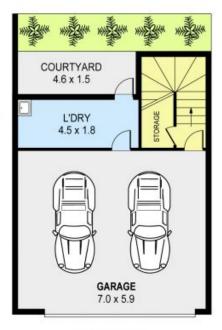

- Tri level home showcasing quality finishes
- Located near main arterial highways to Sydney and South Coast
- Practical layout perfectly caters to young families or investors
- Living and dining areas interact seamlessly with the outdoors
- Flows to terraces with escarpment views
- Caesar Stone gas kitchen plus quality stainless steel appliances

**Danny** 

Mojano Westissa Lott (LREA)

0424 163 173 (LREA)

0424 939 178

UPPER LEVEL

LOWER LEVEL

GROUND LEVEL

INT :143m² EXT : 32m² GARAGE : 41m²