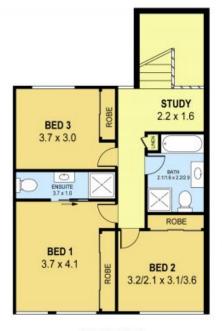

- Tri level home showcasing quality finishes
- Located near main arterial highways to Sydney and South Coast
- Practical layout perfectly caters to young families or investors
- Living and dining areas interact seamlessly with the outdoors
- Flows to terraces with escarpment views
- Caesar Stone gas kitchen plus quality stainless steel appliances

**Danny** 

Mojano Westissa Lott (LREA)

0424 163 173 (LREA)

0424 939 178

UPPER LEVEL

LOWER LEVEL

GROUND LEVEL

INT :143m² EXT : 32m² GARAGE : 41m²