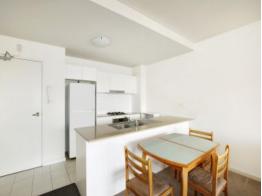

## Inner City Apartment

This stylish inner city apartment situated in the heart of Wollongong CBD with train station, free shuttle, bus route, cafes and restaurants at your doorstep.

- ? High acoustic glass doors and windows
- ? Large open living/dining & NBN ready
- ? Quality kitchen boasts stainless appliances, breakfast bar
- ? Master bedroom with ensuite
- ? Full bathroom, large built-in wardrobes, internal laundry
- ? High ceilings and superb light access throughout
- ? Intercom entry, external gas outlet and tap, secure single parking and storage cage
- ? Walk to entertainment and beautiful local beaches