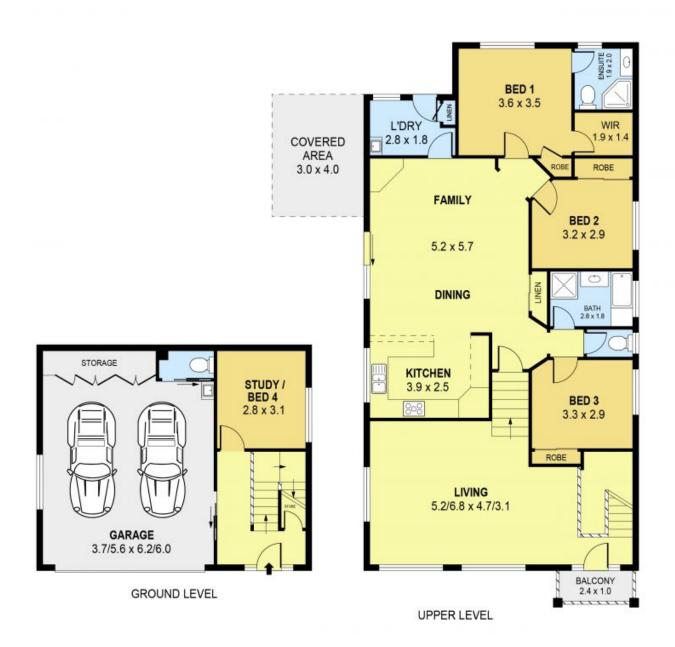

## Effortless Family Living

Poised on the high side of the street with uninterrupted views, this brilliant three-bedroom plus fourth bedroom/study home exhibits an excellent family friendly floor plan in a rare location.

Spanning three levels and with an intuitive design that presents distinct room separation while promoting a superb sense of connection and flow. Each level draws in abundant light and with a leafy outdoor space, the property provides privacy and tranquillity.

Stepping down a level into the formal lounge, this area provides an excellent space for entertaining with ample light and balcony.

The well thought out ground floor entry offers easy access from the double garage and a smartly positioned office/study or fourth bedroom secluded from the general activity of the