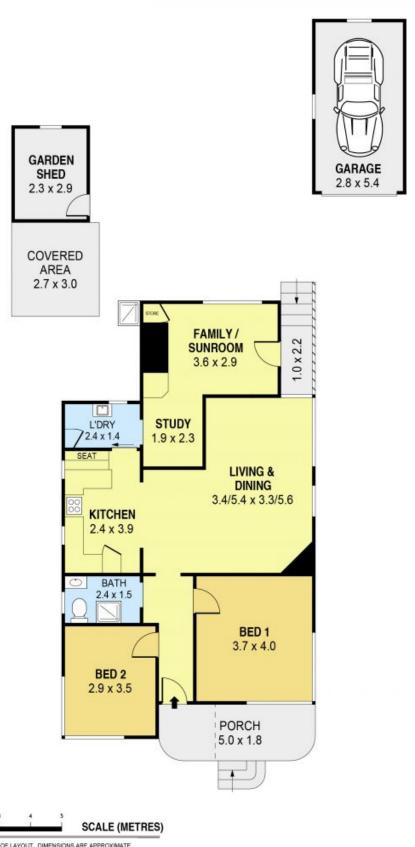

Featuring two bedrooms plus study, multiple living areas and covered outdoor area, this East facing property is ripe with opportunity on a level 550 sqm block of land.

- ? Two bedrooms
- ? Study
- ? Separate Living and Family/Sun room
- ? Original Features
- ? Single garage
- ? Covered outdoor area and storage shed

Danny

Mojano Westissa Lott (LREA)

0424 163 173 (LREA) 0424 939 178

0 1 2 3 4 5

SCALE (METRES

PLANS SHOWN ONLY INDICATIVE OF LAYOUT. DIMENSIONS ARE APPROXIMATE.

Ref. No. 84440

148 PIONEER ROAD 148 Pioneer Road