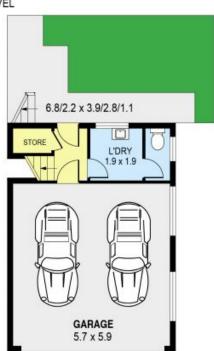

**Danny** 

Mojano Westissa Lott (LREA)

0424 163 173 (LREA)

0424 939 178

GROUND LEVEL

SCALE (METRES) PLANS SHOWN ONLY INDICATIVE OF LAYOUT. DIMENSIONS ARE APPROXIMATE. Ref. No. 83783

LOWER LEVEL

INT : 121m<sup>2</sup> EXT : 53m²

GARAGE: 34m<sup>2</sup>

2/24A ROBERTSON STREET 2/24a Robertson Street

**CONISTON, NSW** 