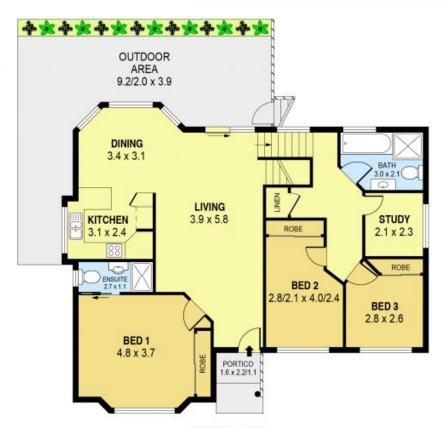

Features of the home include:

- ? Spacious open plan living and dining area with polished timber flooring
- ? Stylish kitchen with ample storage
- ? Three spacious bedrooms with built-in robes to all and ensuite to the master
- ? Generous study (or 4th bedroom)

**Danny** 

Mojano Westissa Lott (LREA)

0424 163 173 (LREA)

0424 939 178

GROUND LEVEL

SCALE (METRES) PLANS SHOWN ONLY INDICATIVE OF LAYOUT. DIMENSIONS ARE APPROXIMATE. Ref. No. 83783

LOWER LEVEL

INT : 121m<sup>2</sup> EXT : 53m²

GARAGE: 34m<sup>2</sup>

2/24A ROBERTSON STREET 2/24a Robertson Street

**CONISTON, NSW** 