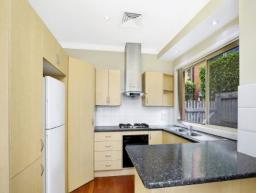

Features of the home include:

- ? Spacious open plan living and dining area with polished timber flooring
- ? Stylish kitchen with ample storage
- ? Three spacious bedrooms with built-in robes to all and ensuite to the master
- ? Generous study (or 4th bedroom)