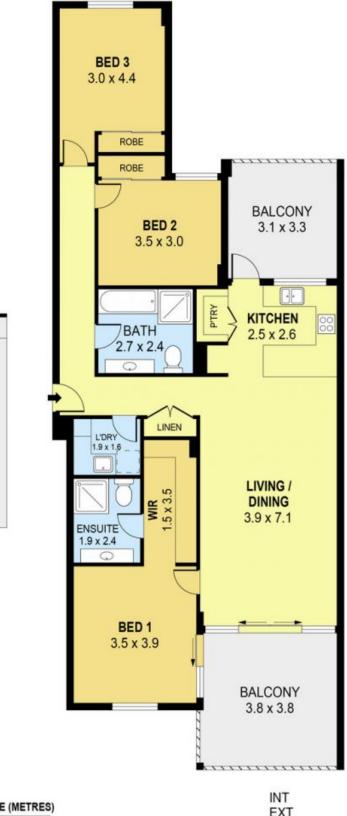

## Features Include:

- Flowing open plan living/dining with access to two generous balconies
- Three generous bedrooms, built-in robes and master suite with walk-in robe
- Quality main bathroom and ensuite, separate laundry room with cabinetry

Water Rates: \$177.00/year (approx)

Danny

Mojano Westissa Lott (LREA)

0424 163 173 (LREA) 0424 939 178

DETACHED

INT :110m² EXT : 25m² CAR SPACES : 26m²

UNIT B201, 5 GRAND COURT B201/5 Grand Court