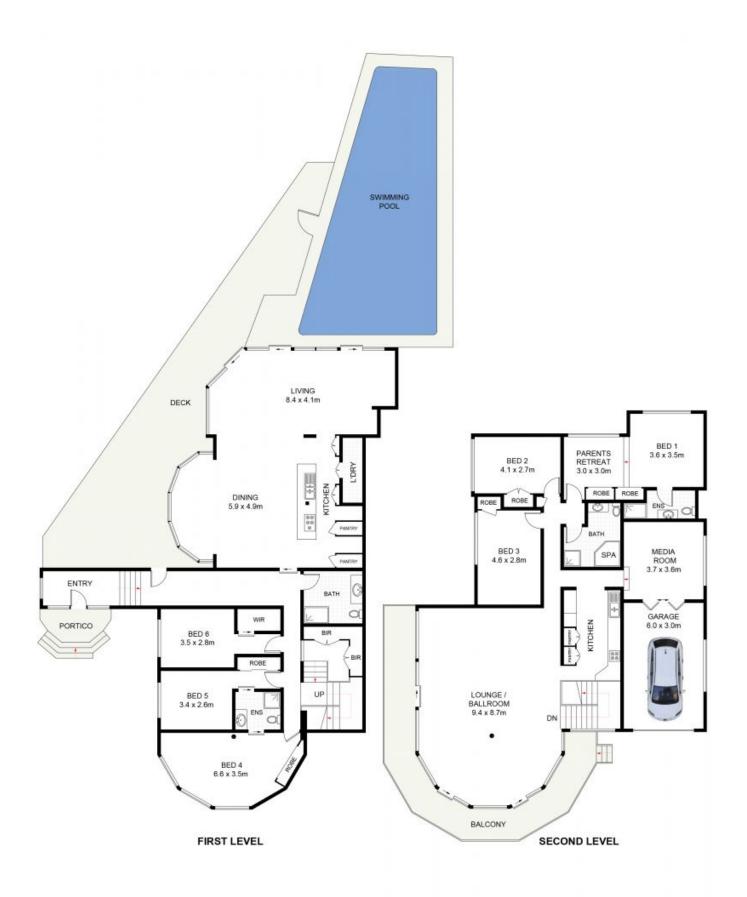

## 5 Sunninghill Circuit MOUNT OUSLEY, NSW

## A Unique Opportunity

Architecturally designed and spanning two generous levels capturing picturesque vistas including water views, this impressive home presents an opportunity like no other on the local market today.

Currently divided into two dwellings, you are already winning! The home is of generous proportions and offers owner occupation combined with an already established tenancy, and the home can be easily reverted back to a single dwelling at the end of the existing tenancy.