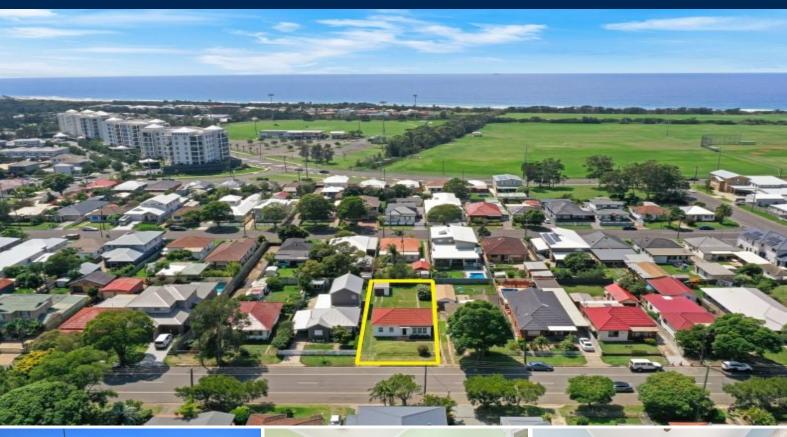

## A Dream Location Packed With Potential

Ideally set on a level block in a family-friendly sought after location only moments to local beaches, this single level home with nine foot ceilings and original features, has been well maintained and offers ample potential for those looking to renovate or build their dream home. Within close proximity to schools, parks, playing field, shopping, restaurants & cafe's, this home is a fantastic lifestyle opportunity.

- Set on a level block of approximately 526sqm
- Original design and features
- Three bedrooms, combined kitchen/dining and internal laundry
- Ideal for renovation or a new home build (STCA)
- Level backyard with a single garage and garden shed