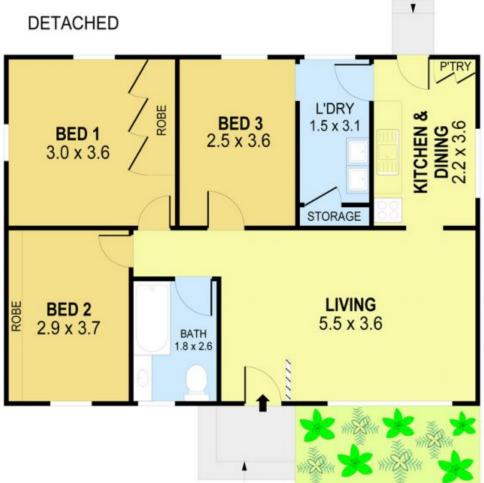

- Set on a level block of approximately 526sqm
- Original design and features
- Three bedrooms, combined kitchen/dining and internal laundry
- Ideal for renovation or a new home build (STCA)
- Level backyard with a single garage and garden shed