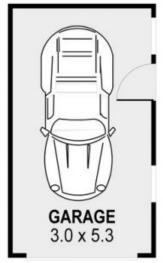

- Set on a level block of approximately 526sqm
- Original design and features
- Three bedrooms, combined kitchen/dining and internal laundry
- Ideal for renovation or a new home build (STCA)
- Level backyard with a single garage and garden shed