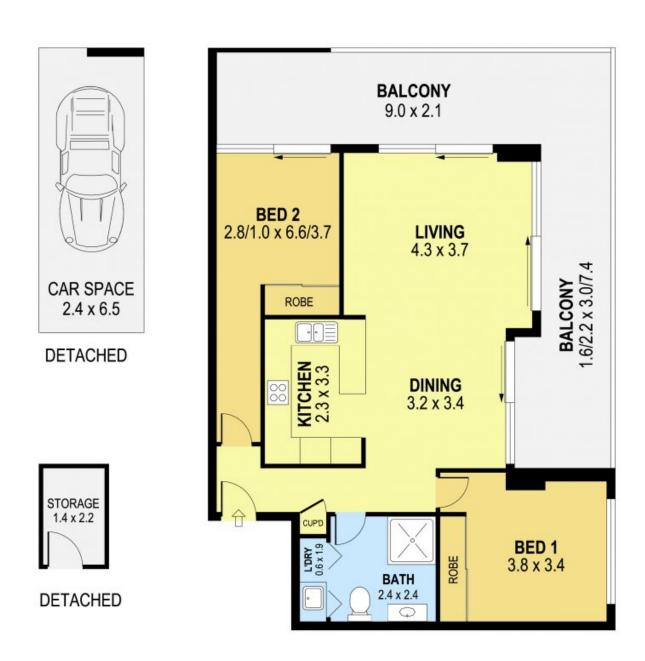

## Contemporary Apartment Living in CBD Location

Boasting all the benefits of modern living, this quality two bedroom apartment is set in a popular complex, only a short stroll to the CBD and entertainment. Designed to embrace the outdoors, the apartment is filled with natural light with stylish interiors.

## Property features include:

- Generous design with open plan living/dining
- Sunny wrap around balcony & video intercom
- Stylish stone kitchen with gas cooking
- Two well appointed bedrooms with built-in wardrobes
- Spacious modern bathroom and internal laundry
- Secure single basement car space and separate storage room