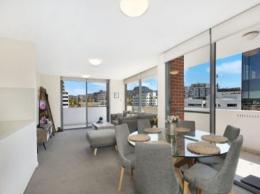

## Contemporary Apartment Living in CBD Location

Boasting all the benefits of modern living, this quality two bedroom apartment is set in a popular complex, only a short stroll to the CBD and entertainment. Designed to embrace the outdoors, the apartment is filled with natural light with stylish interiors.

## Property features include:

- Generous design with open plan living/dining
- Sunny wrap around balcony & video intercom
- Stylish stone kitchen with gas cooking
- Two well appointed bedrooms with built-in wardrobes
- Spacious modern bathroom and internal laundry
- Secure single basement car space and separate storage room