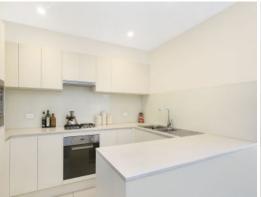

## Property features include:

- Generous design with open plan living/dining
- Sunny wrap around balcony & video intercom
- Stylish stone kitchen with gas cooking
- Two well appointed bedrooms with built-in wardrobes
- Spacious modern bathroom and internal laundry
- Secure single basement car space and separate storage room