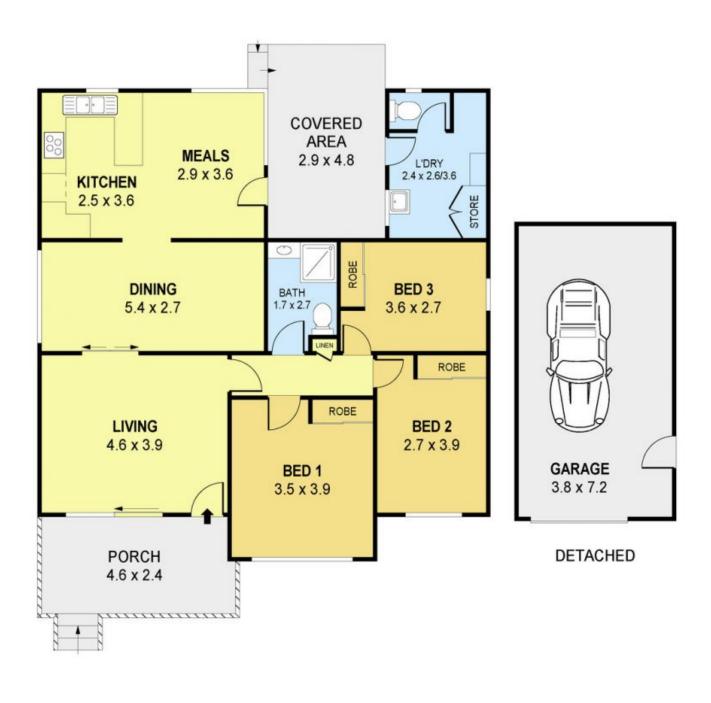

## Live the peaceful lifestyle

Conveniently located within minutes to Fairy Meadow Shops, schools and Public transport this three bedroom home sitting on a 746m2 block features separate formal dining, living space, large kitchen and built-in wardrobes to all.

The backyard is fully fenced with lush gardens and a covered patio area, perfect for entertaining your family and friends.

Additional features include:

- Single garage
- High ceilings
- Ducted air conditioning
- External laundry accessible via the deck
- Great for young families and investors

Danny

Mojano Sakės Department

0424 163 173 (LREA) 02 4285 5555

INT : 107m<sup>2</sup> EXT : 25m<sup>2</sup> GARAGE : 27m<sup>2</sup>

70 HOPEWOOD CRESCENT 70 Hopewood Crescent

**FAIRY MEADOW, NSW** 

WOCKEN YMA