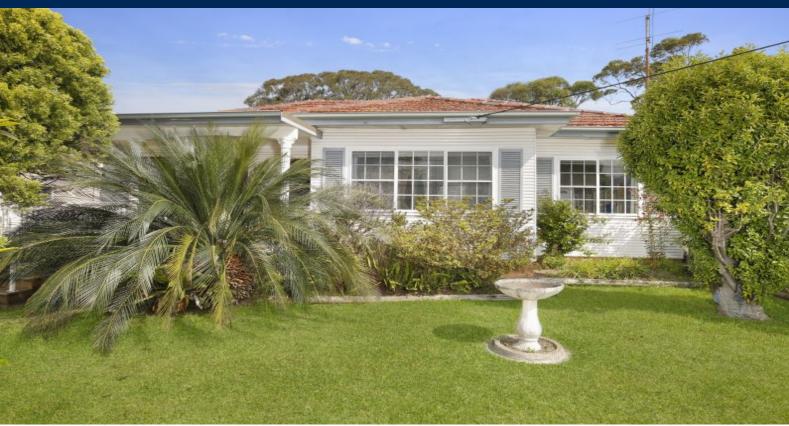

## 70 Hopewood Crescent FAIRY MEADOW, NSW

## Live the peaceful lifestyle

Conveniently located within minutes to Fairy Meadow Shops, schools and Public transport this three bedroom home sitting on a 746m2 block features separate formal dining, living space, large kitchen and built-in wardrobes to all.

The backyard is fully fenced with lush gardens and a covered patio area, perfect for entertaining your family and friends.

Additional features include:

- Single garage
- High ceilings
- Ducted air conditioning
- External laundry accessible via the deck
- Great for young families and investors