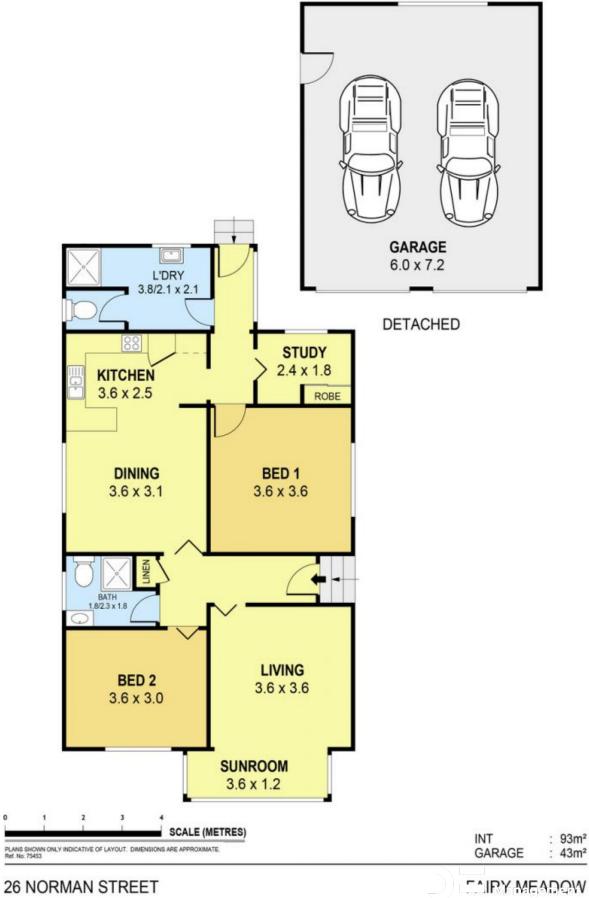

## Location with Opportunity

Nestled in a highly desirable part of Fairy Meadow is this immaculate two bedroom home. Sitting on a level 645sqm block with an approx 15.3 metre frontage, this home provides you with the opportunity to add value to your purchase by either building your dream home, adding a second dwelling or developing (STCA).

Located within walking distance to local schools, shopping, beaches, vibrant cafe's and restaurants, you will thoroughly enjoy the convenience.

- Two well proportioned bedrooms plus study
- Generous combined kitchen/dining
- Internal laundry with 2nd shower and toilet
- Double detached garage
- Sunny North facing rear yard