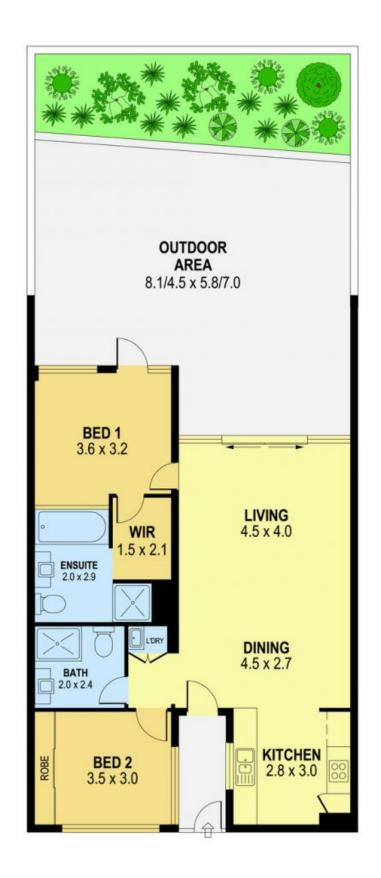

## A Great Location Choice

Located within the popular 'Ambience' building, this stylish apartment presents a lifestyle of modern comfort and exceptional convenience. Flaunting stylish interiors bathed in sunlight from a celebrated eastern aspect, it boasts inviting open plan living flowing effortlessly to the outdoors.

- A fresh neutral interior
- Bright and spacious open plan living and dining
- Second bedroom with built-in robe

Danny Mojanovski

0424 163 173 (LREA)