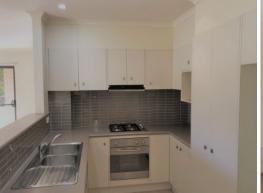

## Features include:

- Open plan living and dining stretching onto the large wrap around balcony
- Two well sized bedrooms with built-in robes and balcony access
- Open plan kitchen with stone bench top
- Fully equipped modern bathroom
- Internal laundry and single basement car space