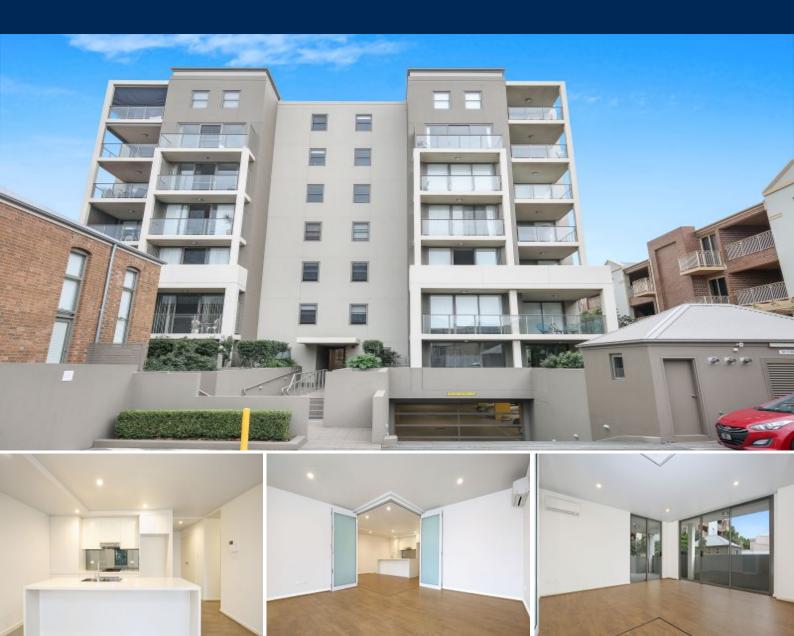

4/88 Smith Street WOLLONGONG, NSW

## Perfect Lifestyle Apartment In Thriving Locale

Residing on the first floor of the building, this spacious two bedroom apartment is perfectly appointed for absolute comfort and convenience. It's practical floor plan delivers great separation of spaces, modern appointments and a full length balcony for entertaining. Ideally located within a 5 minute walk from restaurants, cafe's and Wollongong's retail precinct.

- Light and breezy open layout with full length balcony for entertaining
- Modern kitchen with stainless steel appliances
- Two bedrooms with built-in robes and a study
- Modern bathroom and ensuite to main bedroom
- Internal laundry, security basement parking, intercom and air conditioning