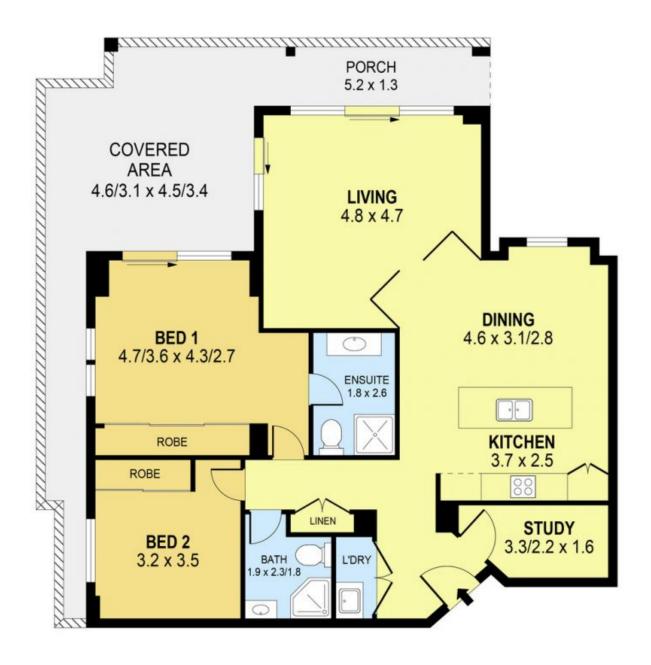

## Perfect Lifestyle Apartment In Thriving Locale

Residing on the first floor of the building, this spacious two bedroom apartment is perfectly appointed for absolute comfort and convenience. It's practical floor plan delivers great separation of spaces, modern appointments and a full length balcony for entertaining. Ideally located within a 5 minute walk from restaurants, cafe's and Wollongong's retail precinct.

- Light and breezy open layout with full length balcony for entertaining
- Modern kitchen with stainless steel appliances
- Two bedrooms with built-in robes and a study
- Modern bathroom and ensuite to main bedroom
- Internal laundry, security basement parking, intercom and air conditioning

## **Property Management**

0438 855 555 **Department** 

INT :102m² EXT : 32m²